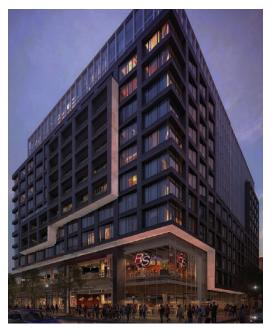

# 1244 South Capitol Washington, DC

(Rendered images.
Construction not yet completed.)

#### **Lighting Designer:**

Hartranft Lighting Design

Located across the street from Washington Nationals Stadium, this 14 story mixed use retail/office and residential tower needed to be visible at night, while not taking away from views to the ballfield from the penthouse amenities areas.

Exterior lighting design elements include outline of the Corten façade, 7th floor courtyard and rooftop exterior amenities and accent facilitated by LED lighting. The lighting design also includes all interior game room, lounge space, lobbies, fitness center and residential hallways.