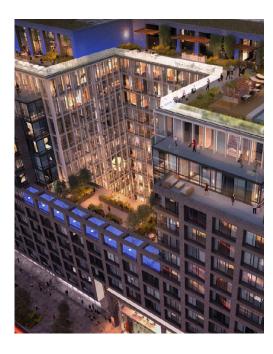

# 1244 South Capitol Washington, DC

(Rendered images.
Construction not yet completed.)

#### **Lighting Designer:**

Hartranft Lighting Design

Located across the street from Washington Nationals Stadium, this 14 story mixed use retail/office and residential tower needed to be visible at night, while not taking away from views to the ballfield from the penthouse amenities areas.

Exterior lighting design elements include outline of the Corten façade, 7th floor courtyard and rooftop exterior amenities and accent facilitated by LED lighting. The lighting design also includes all interior game room, lounge space, lobbies, fitness center and residential hallways.