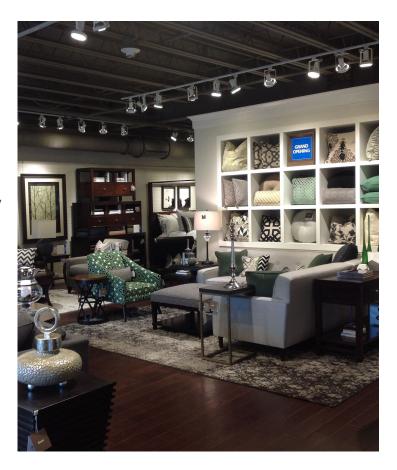

## **Recent Projects**

Bassett Furniture Showroom Rockville, MD

Architect: MBI K2M

Lighting Designer: Hartranft Lighting Design

Hartranft Lighting Design was hired by Bassett Furniture to provide updated showroom lighting and controls for their flagship three story 26,000 square foot showroom in Rockville, MD. The project was a collaboration with Charlotte Architects, MBI K2M, and was a first time use of LED technology for Bassett as well as a larger footprint than they had previously used. Once the design was complete, Hartranft Lighting Design also provided the manpower required to properly aim all of the lighting in the space. The Clients were pleased with the results, and have subsequently hired Hartranft Lighting Design for additional showroom projects.